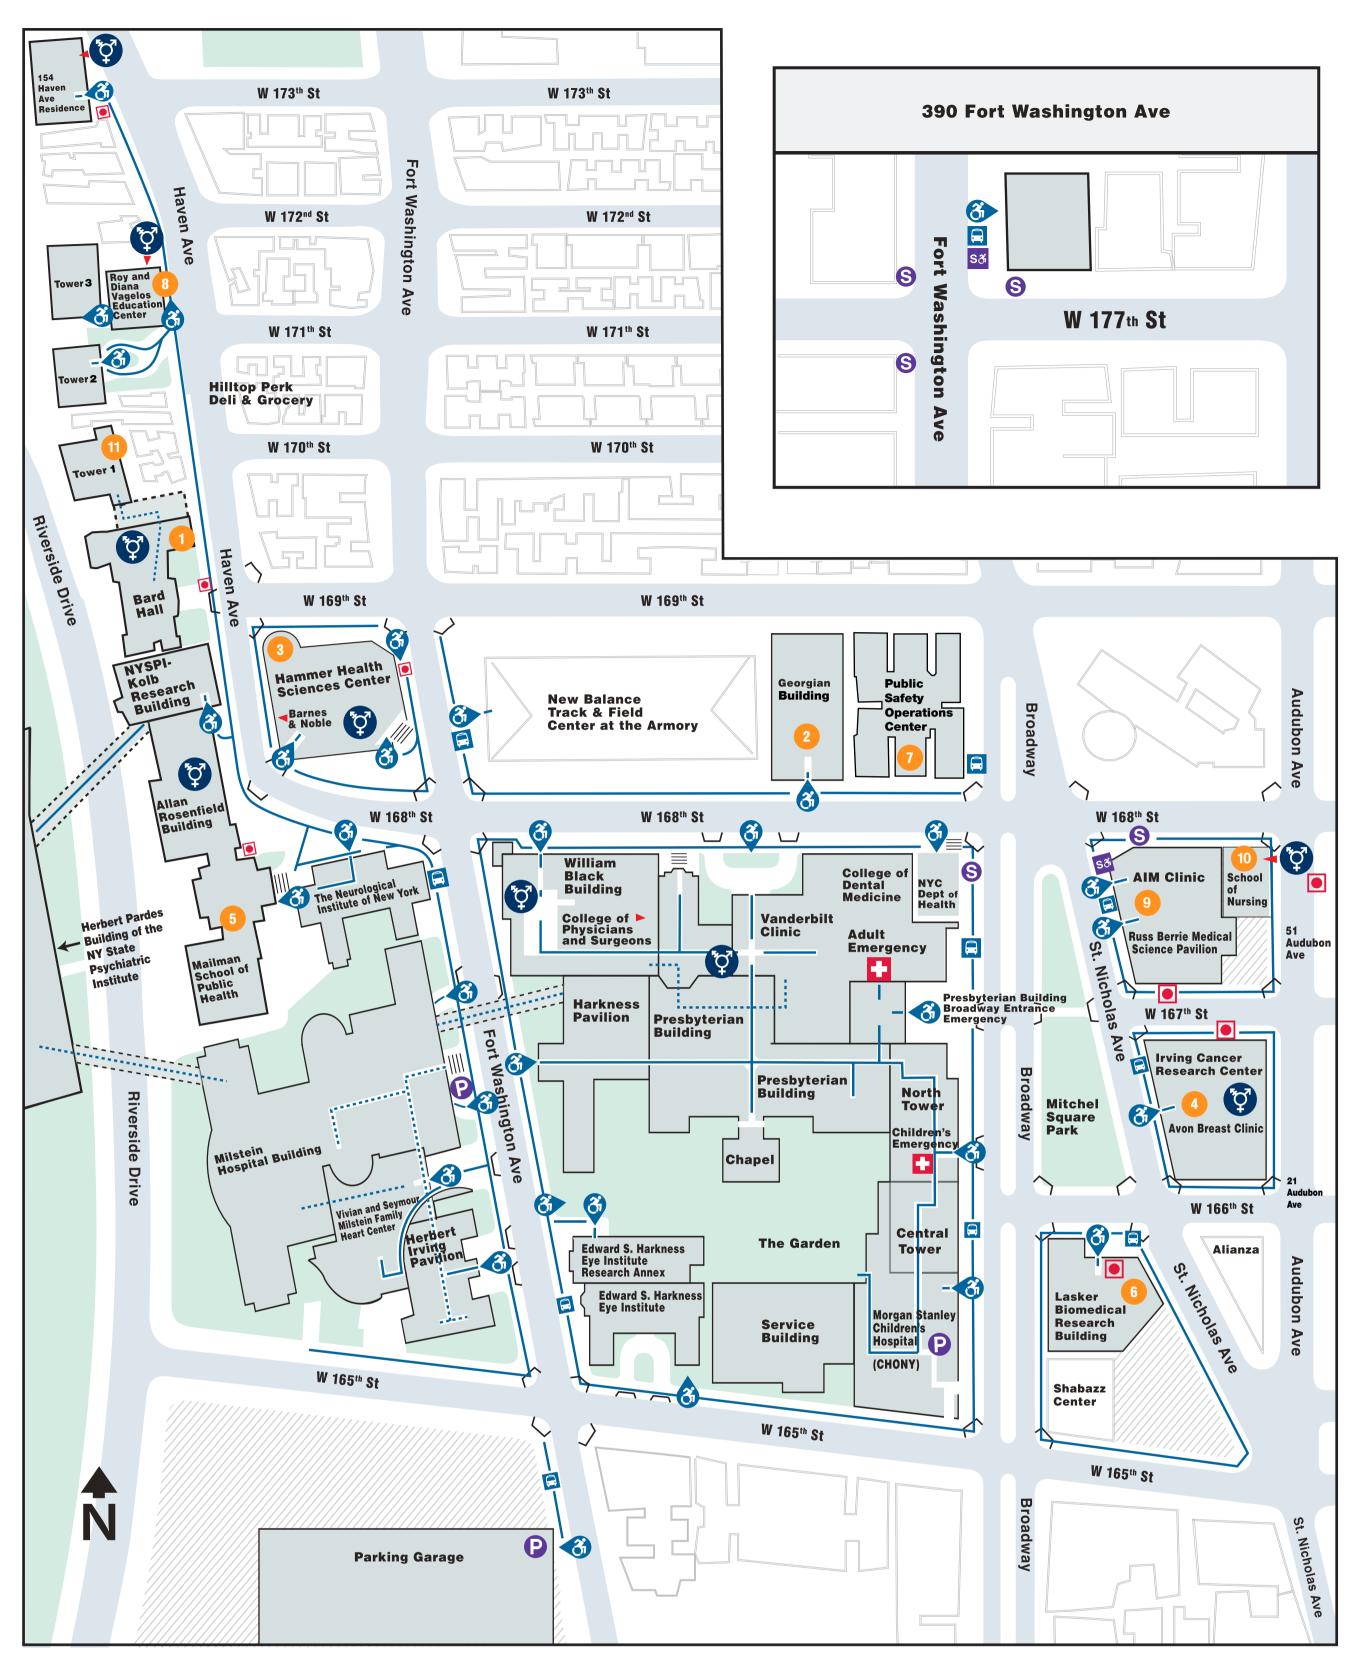

## **AUTOMATED EXTERNAL DEFIBRILLATOR (AED) LOCATIONS**

## COLUMBIA UNIVERSITY IRVING MEDICAL CENTER

- 1. Bard Athletic Center B3 Level
- 2. Georgian Building Main Lobby
- 3. Hammer Health Sciences Center— Main Lobby (Ft. Washington)
- 4. Irving Cancer Research Center (ICRC) Main Lobby
- 5. Mailman School of Public Health Main Lobby, 1000 Level
- 6. Mary Woodard Lasker Biomedical Research Building—Main Lobby
- 7. Public Safety Operations Center-100 Level
- 8. Roy and Diana Vagelos Education Center— Lobby
- 9. Russ Berrie Medical Science Pavilion Main Lobby
- **10.** School of Nursing—Main Entrance Lobby (CUID is required)

## MAP KEY

**11. Tower 1**—Student Health Service, Lobby