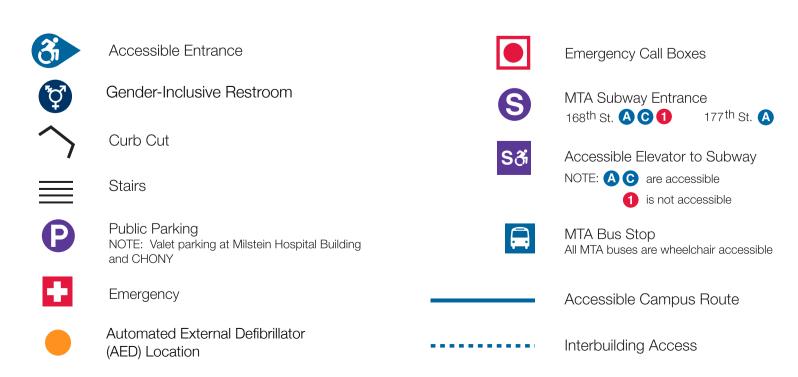

## **AUTOMATED EXTERNAL DEFIBRILLATOR (AED) LOCATIONS**

## COLUMBIA UNIVERSITY IRVING MEDICAL CENTER

- 1. Bard Athletic Center B3 Level
- 2. Georgian Building Main Lobby
- 3. Hammer Health Sciences Center— Main Lobby (Ft. Washington)
- 4. Irving Cancer Research Center (ICRC) Main Lobby
- 5. Mailman School of Public Health Main Lobby, 1000 Level
- 6. Mary Woodard Lasker Biomedical Research Building—Main Lobby
- 7. Public Safety Operations Center-100 Level
- 8. Roy and Diana Vagelos Education Center— Lobby
- 9. Russ Berrie Medical Science Pavilion Main Lobby
- **10.** School of Nursing—Main Entrance Lobby (CUID is required)

## MAP KEY

**11. Tower 1**—Student Health Service, Lobby